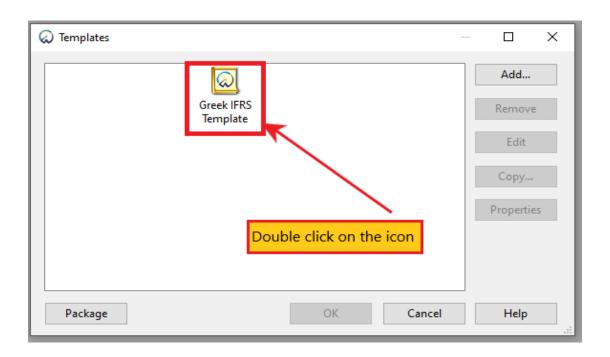

## 4. Select Templates.

a. Select to open Greek IFRS Template

VERSION 1.00 Page 5 of 10 Euclid Consulting

b. In Trial balance Select View/Reorder Columns

c. Select Lock column from the left side and with the arrow move it to the right side to hide it.