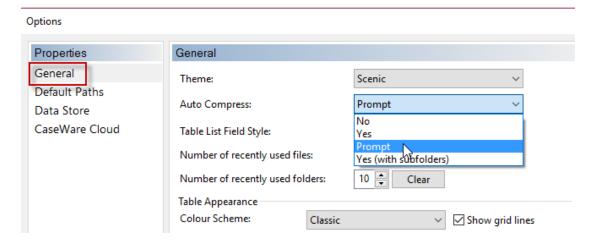

 a. In General / Auto Compress select Prompt in order to have the option to compress files

VERSION 1.00 Page 3 of 10 Euclid Consulting

b. Select Default Paths. Browse to select the correct Client file path and Year End Close Path. Click OK.