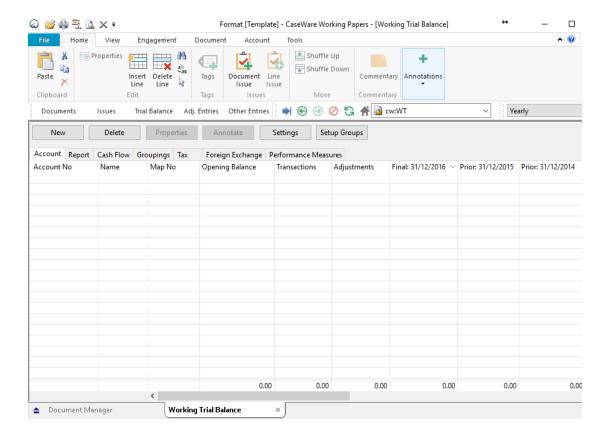

## 4. Select Templates.

a. Select to open Greek IFRS Template

VERSION 1.00 Page 5 of 10 Euclid Consulting

b. In Trial balance Select View/Reorder Columns

c. Select Lock column from the left side and with the arrow move it to the right side to hide it.

VERSION 1.00 Page 6 of 10 Euclid Consulting

**d.** Select to move "Balances" columns before "Type" column to be easier to identify them in Trial balance

VERSION 1.00 Page 7 of 10 Euclid Consulting

VERSION 1.00 Page 8 of 10 Euclid Consulting