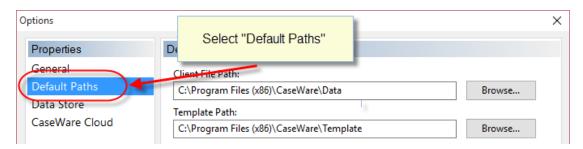

 a. In General / Auto Compress select Prompt in order to have the option to compress files

VERSION 1.00 Page 3 of 10 Euclid Consulting

b. Select Default Paths. Browse to select the correct Client file path and Year End Close Path. Click OK.