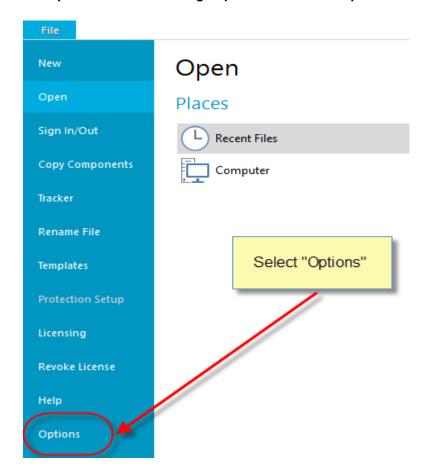

VERSION 1.00 Page 2 of 10 Euclid Consulting

- 1. Follow the Procedure for downloading Caseware Working Papers
- 2. Follow the <u>Procedure for installing Caseware Working Papers</u>
- 3. Open Caseware Working Papers and choose "Options"