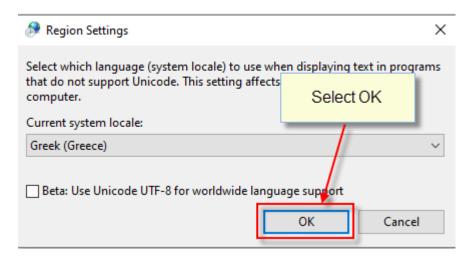

#### b. Select OK

**c.** On selection a message will appear that you must restart Windows for the changes to take effect. Select "Restart now"

Caseware Working Papers setup is now completed.

VERSION 1.00 Page 10 of 10 Euclid Consulting