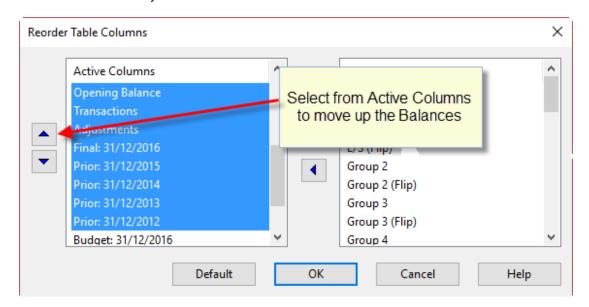

## 4. Select Templates.

a. Select to open Greek IFRS Template

VERSION 1.00 Page 5 of 10 Euclid Consulting

b. In Trial balance Select View/Reorder Columns

c. Select Lock column from the left side and with the arrow move it to the right side to hide it.

VERSION 1.00 Page 6 of 10 Euclid Consulting

**d.** Select to move "Balances" columns before "Type" column to be easier to identify them in Trial balance

VERSION 1.00 Page 7 of 10 Euclid Consulting

VERSION 1.00 Page 8 of 10 Euclid Consulting