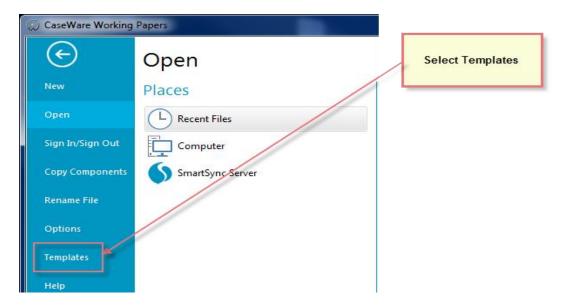

## 4. Select Templates.

a. Select to open Greek IFRS Template

VERSION 1.00 Page 5 of 10 Euclid Consulting

b. In Trial balance Select View/Reorder Columns

c. Select Lock column from the left side and with the arrow move it to the right side to hide it.