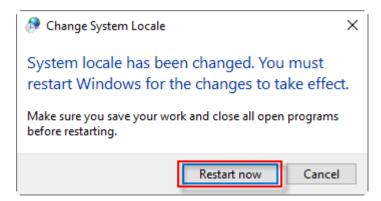

#### b. Select OK

**c.** On selection a message will appear that you must restart Windows for the changes to take effect. Select "Restart now"

Caseware Working Papers setup is now completed.

VERSION 1.00 Page 10 of 10 Euclid Consulting