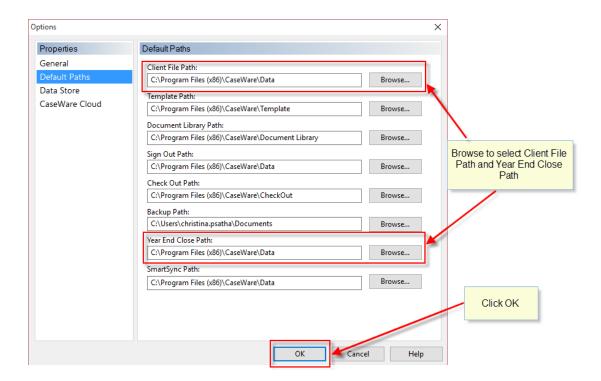

 a. In General / Auto Compress select Prompt in order to have the option to compress files

VERSION 1.00 Page 3 of 10 Euclid Consulting

b. Select Default Paths. Browse to select the correct Client file path and Year End Close Path. Click OK.