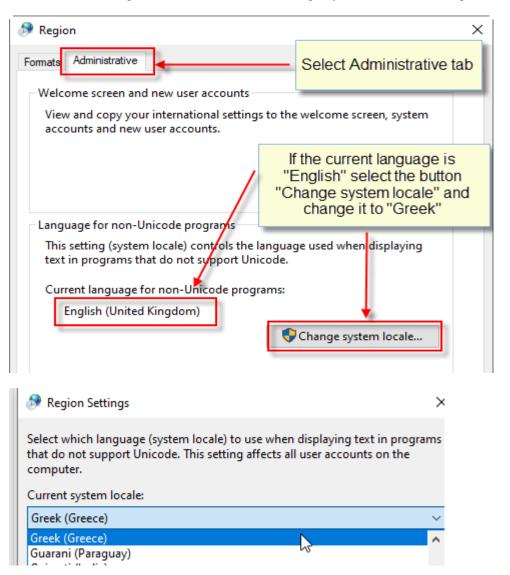

### 5. In programs select Control Panel / Region.

**a.** At Region window select the Administrative tab. If the current language is "English" browse the button "Change system locale" to change it to "Greek"