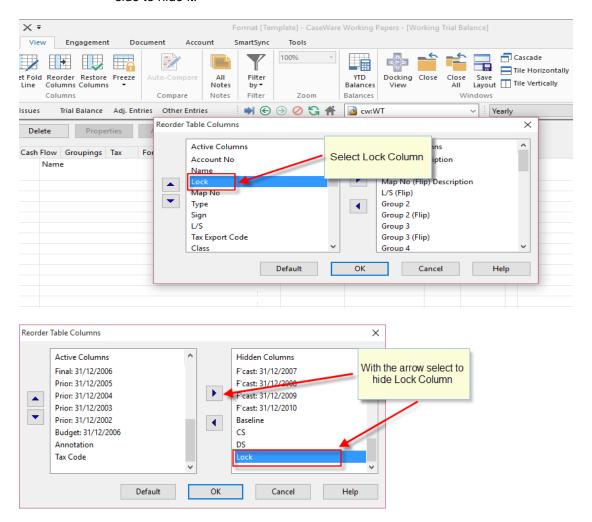

## 4. Select Templates.

a. Select to open Greek IFRS Template

VERSION 1.00 Page 5 of 10 Euclid Consulting

b. In Trial balance Select View/Reorder Columns

c. Select Lock column from the left side and with the arrow move it to the right side to hide it.