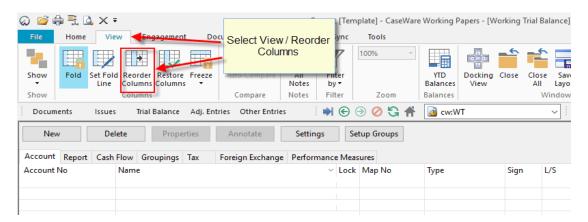

## 4. Select Templates.

a. Select to open Greek IFRS Template

VERSION 1.00 Page 5 of 10 Euclid Consulting

b. In Trial balance Select View/Reorder Columns

c. Select Lock column from the left side and with the arrow move it to the right side to hide it.