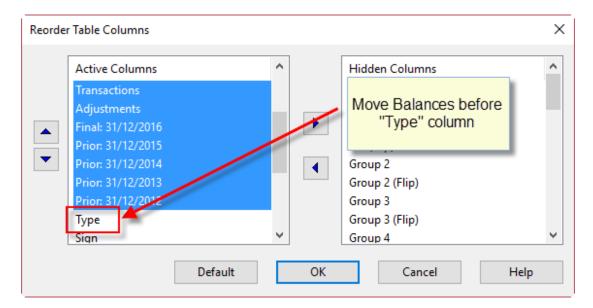

VERSION 1.00 Page 6 of 10 Euclid Consulting

**d.** Select to move "Balances" columns before "Type" column to be easier to identify them in Trial balance

VERSION 1.00 Page 7 of 10 Euclid Consulting

VERSION 1.00 Page 8 of 10 Euclid Consulting