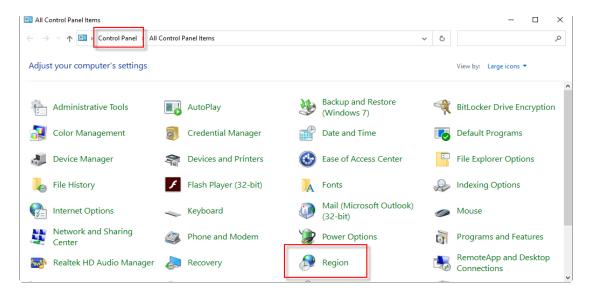

### 5. In programs select Control Panel / Region.

**a.** At Region window select the Administrative tab. If the current language is "English" browse the button "Change system locale" to change it to "Greek"